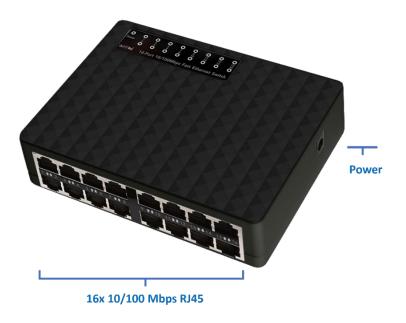

## Plug-and-Play 16-Port Fast Ethernet Switch

Designed as plug-and-play unmanaged Fast Ethernet switch, AirLive Live-16E switch is equipped with 16 x 10/100Mbps RJ45 ports at very affordable price. Moreover, The Fast Ethernet switch is easy to manage and maintain with its fan less design and small size, the product can be widely used in home, SOHO office, or as client switch for SMB.

#### Hardware

- Device Interface: 16 x 10/100Mbps RJ45, Auto MDI/MDI-X
- Standard IEEE802.3 Base-T IEEE802.3u 100Base-TX IEEE802.3x
- Industry standard compliant CE, ROHS
- LED Indicators:
  PWR (power supply), Link (Network Link)
- Lighting Surge Protection: IEC61000-4-2 (ESD), IEC61000-4-5(Surge) Power:CM±4kV/DM±2kV; Port: ±4kV , ESD: ±8kV Contact discharge, ±15kV Air discharge
- Mechanical Plastic

#### Power Supply

Power Supply: DC5V1A External power adapter